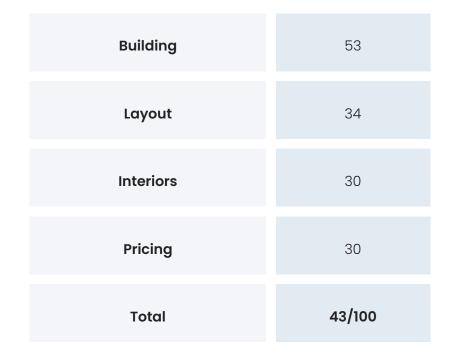

## PROJECT PROPSCORE

Propscience uses a unique and highly proprietary algorithm to arrive at Propscores for every project it covers. This score is calculated out of 100 points. Through our detailed research we gather over 500 data points of information about each project. These data points are broken down into categories (mentioned below). An individual score is arrived at for each category and then a combined project Propscore is given. The purpose of the Propscore is to help you evaluate the distinct value you can hope to derive from each aspect of the project.

| Category          | Score |
|-------------------|-------|
| Place             | 53    |
| Connectivity      | 48    |
| Infrastructure    | 52    |
| Local Environment | 30    |
| Land & Approvals  | 42    |
| Project           | 65    |
| People            | 39    |
| Amenities         | 36    |